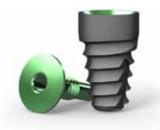

## Single-stage Short Implants with Laser-Lok Complete

Packaged with 2mm Healing Abutment. Mount-free delivery. Titanium Alloy.

| SGL5007* | 5.0 x 7mm, 4.5 Platform | SBL6007* | 6.0 x 7mm, 5.7 Platform |
|----------|-------------------------|----------|-------------------------|
| SGL5009* | 5.0 x 9mm, 4.5 Platform | SBL6009* | 6.0 x 9mm, 5.7 Platform |