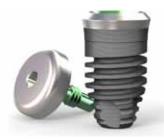

## Tapered Internal Short Implants with Laser-Lok Complete

Packaged with Cover Cap. Mount-free delivery. Titanium Alloy.

| TL4607 | 4.6 x 7.5mm | TL5807 | 5.8 x 7.5mm |
|--------|-------------|--------|-------------|
| TL4609 | 4.6 x 9mm   | TL5809 | 5.8 x 9mm   |