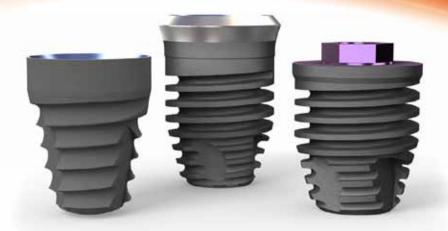

## Short implants

Solutions for limited vertical spaces

- Faster osseointegration with Laser-Lok® technology across entire implant surface¹
- Excellent primary stability from tapered body
- Maximum surface area from power thread design
- Ideal for anatomically challenging conditions
- Wide array of restorative options

## Tapered Internal Short Implants with Laser-Lok Complete

Packaged with Cover Cap. Mount-free delivery. Titanium Alloy.

| TL4607 | 4.6 x 7.5mm | TL5807 | 5.8 x 7.5mm |
|--------|-------------|--------|-------------|
| TL4609 | 4.6 x 9mm   | TL5809 | 5.8 x 9mm   |

## Single-stage Short Implants with Laser-Lok Complete

Packaged with 2mm Healing Abutment. Mount-free delivery. Titanium Alloy.

| SGL5007* | 5.0 x 7mm, 4.5 Platform | SBL6007* | 6.0 x 7mm, 5.7 Platform |
|----------|-------------------------|----------|-------------------------|
| SGL5009* | 5.0 x 9mm, 4.5 Platform | SBL6009* | 6.0 x 9mm, 5.7 Platform |